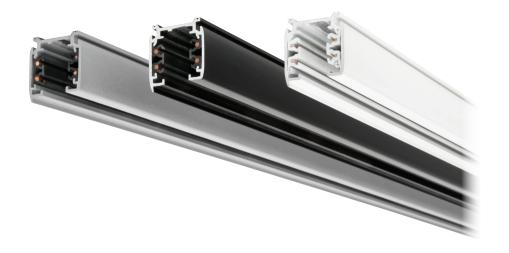

## MAR-TRACK SERIE 3 PHASE RAIL

white

12.4201.colour 1M 12.4203.colour 2M 12.4205.colour 3M