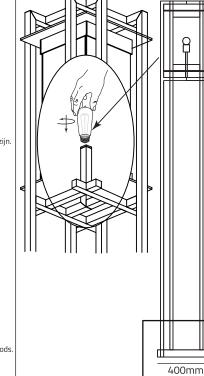

## 14.1336.COLOUR | COSTA LATERNA LUNGO

ONDERGRONDSE UITZICHT BETONNEN SOKKEL

UNDERGROUND VIEW CONCRETE BASE

(NIET MEEGELEVERD)

(NOT INCLUDED)

Schakel altijd eerst de stroom uit voordat u installatie-, onderhoud of reparatiewerkzaamheden uitvoert.

#### 6. Perform an annual inspection

Over time, flooring materials may degrade or weaken.

Have a professional inspect the mounting and load-bearing capacity annually

350mm

500mm

M12 <u>325mm</u>

Top view concrete base

M12

M12