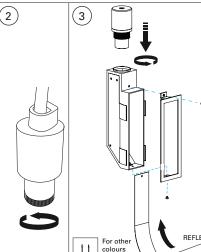

## MOUNTING **BOX FOR LUNA L**

BULB CABLE 30.4310.05.14 ADD26 8W 2700K 70.7510.04 P&P 12V 300 MM 30.4401.01.14 ADD26 8W 3000K **MOUNTING BOX PLASTER KIT** 13.5316.00

LUNA L (FIXTURE) 13.5312.15

## **DRIVER**

19.7610.05 10W LED DRIVER 12V

19.7620.05 13W LED DRIVER SLIM 12V (STRAIN RELIEF)

We recommend to hold the plug and play cable like

Flaps inwards, when plaster

2 Plaster kit not incl.

13.5315.00

FOR MASSIVE WALL H:285 x B:80 x D:82mm

Mounting box not incl.

13.5316.00

1

Flaps outwards, when plaster is more than 5 mm thick.