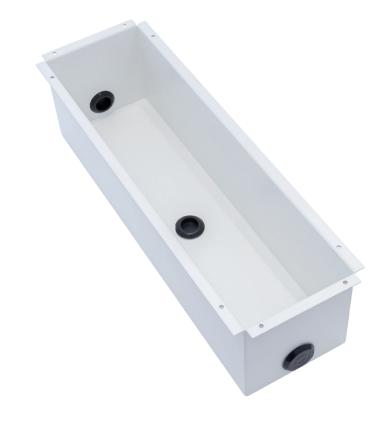

# **MOUNTING BOX** FOR LUNA L

|    | INDOOR  |
|----|---------|
| CE | CE MARK |
|    |         |
|    |         |

## MOUNTING **BOX FOR LUNA L**

BULB CABLE 30.4310.05.14 ADD26 8W 2700K 70.7510.04 P&P 12V 300 MM 30.4401.01.14 ADD26 8W 3000K **MOUNTING BOX PLASTER KIT** 13.5316.00

LUNA L (FIXTURE) 13.5312.15

FOR MASSIVE WALL H:285 x B:80 x D:82mm

Mounting box not incl.

13.5316.00

1

Flaps outwards, when plaster is more than 5 mm thick.