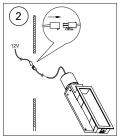

## **DRIVER**

19.7610.05 10W LED DRIVER 12V

19.7620.05 13W LED DRIVER SLIM 12V (STRAIN RELIEF)

We recommend to hold the plug and play cable like

Flaps inwards, when plaster

2 Plaster kit not incl.

13.5315.00

FOR MASSIVE WALL H:285 x B:80 x D:82mm

Mounting box not incl.

13.5316.00

1

Flaps outwards, when plaster is more than 5 mm thick.