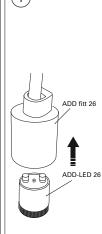

## MOUNTING **BOX FOR LUNA L**

BULB CABLE 30.4310.05.14 ADD26 8W 2700K 70.7510.04 P&P 12V 300 MM 30.4401.01.14 ADD26 8W 3000K **MOUNTING BOX PLASTER KIT** 13.5316.00

LUNA L (FIXTURE) 13.5312.15