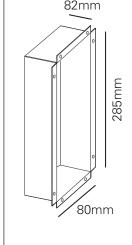

FOR MASSIVE WALL H:285 x B:80 x D:82mm

Mounting box not incl.

13.5316.00

1

Flaps outwards, when plaster is more than 5 mm thick.