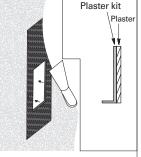

## **DRIVER**

19.7610.05 10W LED DRIVER 12V

19.7620.05 13W LED DRIVER SLIM 12V (STRAIN RELIEF)

We recommend to hold the plug and play cable like

Flaps inwards, when plaster

2 Plaster kit not incl.

13.5315.00