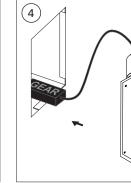

## **DRIVER**

19.7610.05 10W LED DRIVER 12V

19.7620.05 13W LED DRIVER SLIM 12V (STRAIN RELIEF)

We recommend to hold the plug and play cable like

Flaps inwards, when plaster

2 Plaster kit not incl.

13.5315.00