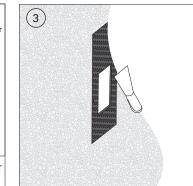

FOR MASSIVE WALL H:285 x B:80 x D:82mm

Mounting box not incl.

13.5316.00

1

Flaps outwards, when plaster is more than 5 mm thick.