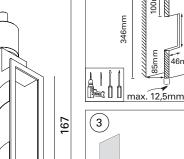

FOR MASSIVE WALL H:285 x B:80 x D:82mm

Mounting box not incl.

13.5316.00

1

Flaps outwards, when plaster is more than 5 mm thick.