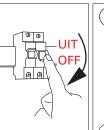

Schakel altijd eerst de stroom uit voordat u installatie-, onderhoud of reparatiewerkzaamheden uitvoert.

Always switch off the mains voltage before carrying out installation maintenance and repair work.