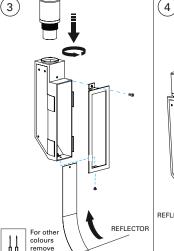

## MOUNTING **BOX FOR LUNA L**

BULB CABLE 30.4310.05.14 ADD26 8W 2700K 70.7510.04 P&P 12V 300 MM 30.4401.01.14 ADD26 8W 3000K **MOUNTING BOX PLASTER KIT** 13.5316.00

LUNA L (FIXTURE) 13.5312.15