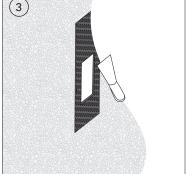

FOR MASSIVE WALL H:285 x B:80 x D:82mm

Mounting box not incl.

13.5316.00

1

Flaps outwards, when plaster is more than 5 mm thick.