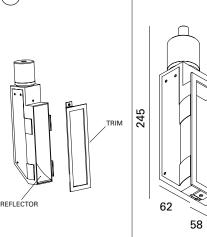

## MOUNTING **BOX FOR LUNA L**

BULB CABLE 30.4310.05.14 ADD26 8W 2700K 70.7510.04 P&P 12V 300 MM 30.4401.01.14 ADD26 8W 3000K **MOUNTING BOX PLASTER KIT** 13.5316.00

LUNA L (FIXTURE) 13.5312.15