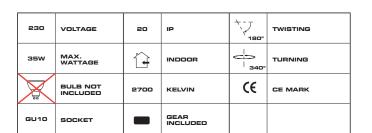

# STAGE CUBE RAIL SPOT 3-PHASE

INFO

ACCESSORIES SEPARATE ORDER

| BULB          |                                           |        |                   |                |
|---------------|-------------------------------------------|--------|-------------------|----------------|
|               |                                           |        |                   |                |
| Bulb (option) |                                           | Kelvin | Degree beam angle | Article number |
| 88            | COLOMBIA LED GU10 5W RA82 380 lm dimmable | 2700K  | 38°               | 21.8271.07.A   |
|               |                                           |        |                   |                |