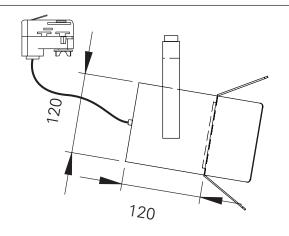

# STAGE CUBE RAIL SPOT 3-PHASE

INFO

ACCESSORIES SEPARATE ORDER

| BULB          |                                           |        |                   |                |
|---------------|-------------------------------------------|--------|-------------------|----------------|
|               |                                           |        |                   |                |
| Bulb (option) |                                           | Kelvin | Degree beam angle | Article number |
| 88            | COLOMBIA LED GU10 5W RA82 380 lm dimmable | 2700K  | 38°               | 21.8271.07.A   |
|               |                                           |        |                   |                |