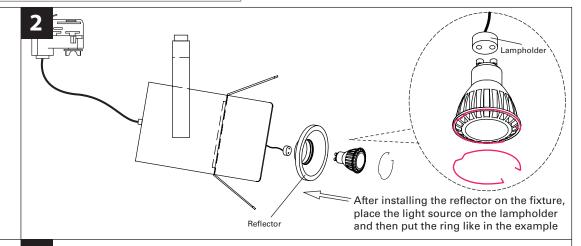

# STAGE CUBE RAIL SPOT 3-PHASE

INFO

ACCESSORIES SEPARATE ORDER

| BULB          |                                           |        |                   |                |
|---------------|-------------------------------------------|--------|-------------------|----------------|
|               |                                           |        |                   |                |
| Bulb (option) |                                           | Kelvin | Degree beam angle | Article number |
| 88            | COLOMBIA LED GU10 5W RA82 380 lm dimmable | 2700K  | 38°               | 21.8271.07.A   |
|               |                                           |        |                   |                |