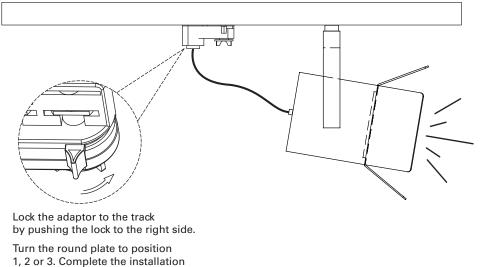

l 12.6000.Colour

# STAGE CUBE RAIL SPOT 3-PHASE





## 12.6000.Colour

# STAGE CUBE RAIL SPOT 3-PHASE

INFO

ACCESSORIES SEPARATE ORDER

| BULB          |                                           |        |                   |                |
|---------------|-------------------------------------------|--------|-------------------|----------------|
|               |                                           |        |                   |                |
| Bulb (option) |                                           | Kelvin | Degree beam angle | Article number |
| 88            | COLOMBIA LED GU10 5W RA82 380 lm dimmable | 2700K  | 38°               | 21.8271.07.A   |
|               |                                           |        |                   |                |

1





3





"No rights can be derived from the information provided on this Instruction Manual. Information on the Instruction Manual has been compiled with the utmost care and is updated on a continuous basis. Nevertheless Maretti cannot guarantee that all information is free of errors, complete or fully up to date."