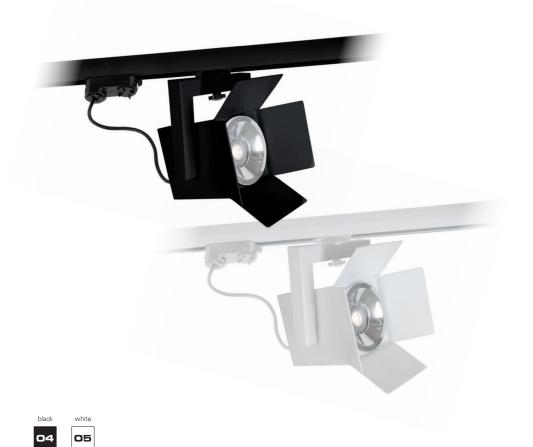

# STAGE CUBE RAIL SPOT 3-PHASE

## 12.6000.Colour

# STAGE CUBE RAIL SPOT 3-PHASE

INFO

ACCESSORIES SEPARATE ORDER

| BULB          |                                           |        |                   |                |
|---------------|-------------------------------------------|--------|-------------------|----------------|
|               |                                           |        |                   |                |
| Bulb (option) |                                           | Kelvin | Degree beam angle | Article number |
| 88            | COLOMBIA LED GU10 5W RA82 380 lm dimmable | 2700K  | 38°               | 21.8271.07.A   |
|               |                                           |        |                   |                |