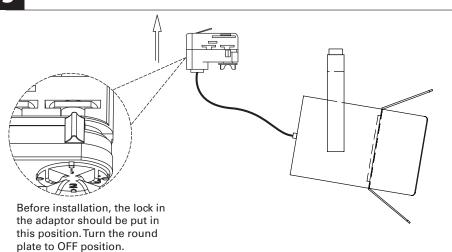

tml 12.6000.Colour

# STAGE CUBE RAIL SPOT 3-PHASE





## 12.6000.Colour

# STAGE CUBE RAIL SPOT 3-PHASE

INFO

ACCESSORIES SEPARATE ORDER

| BULB          |                                           |        |                   |                |
|---------------|-------------------------------------------|--------|-------------------|----------------|
|               |                                           |        |                   |                |
| Bulb (option) |                                           | Kelvin | Degree beam angle | Article number |
| 88            | COLOMBIA LED GU10 5W RA82 380 lm dimmable | 2700K  | 38°               | 21.8271.07.A   |
|               |                                           |        |                   |                |

1





3





"No rights can be derived from the information provided on this Instruction Manual. Information on the Instruction Manual has been compiled with the utmost care and is updated on a continuous basis. Nevertheless Maretti cannot guarantee that all information is free of errors, complete or fully up to date."